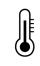

120 AMPS MAX

120 AMPS MAX

+ POS +

VEG\_

## **SPECIFICATIONS**

Specifications subject to change without notice. \ Revised 01.24

| Supply Voltage        | 9 – 32VDC.                                                                                                 |
|-----------------------|------------------------------------------------------------------------------------------------------------|
| Max Current           | 120A Max – 13 amps per terminal.                                                                           |
| Connectors            | Deutsch DT15-12PA and DT15-12PB.                                                                           |
| Terminals             | (2) insulated ¾ in-16 in x ¾ in stainless steel studs.                                                     |
| Mounting              | M6 or ¼ in screws and nuts.                                                                                |
| Ingress Protection    | IP67.                                                                                                      |
| Operating Temperature | -40° to 85°C (-40° to 185°F).                                                                              |
| Storage Temperature   | -40° to 85°C (-40° to 185°F).                                                                              |
| Weight                | 9.50 oz (269 g).                                                                                           |
| Enclosure             | 4.00 in L x 3.08 in W x 1.63 in H (102 mm L x 78 mm B x 41 mm H) ABS plastic enclosure with encapsulation. |

## DIMENSIONS